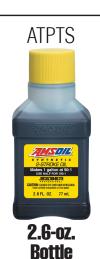

= **50:1** (or use half for 100:1)

3.5-oz. Bottle

6.4-oz. Bottle

= 50:1 (or use half for 100:1)

8-oz. Bottle

= 80:1

**SABER®** Ratio<sup>™</sup>

100:1