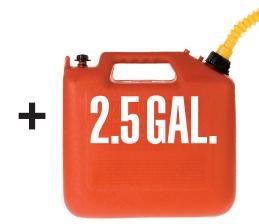

## AMSOIL SABER Professional is guaranteed for any mix ratio up to 100:1.

Use the appropriate SABER Professional package size with the indicated gas can to achieve the mix ratio shown.

+ 1 GAL. = 100:1

**1.5-oz. Pillow Pack** 

= **50:1** (or use half for 100:1)

3.5-oz. Bottle

6.4-oz. Bottle

= 50:1 (or use half for 100:1)

8-oz. Bottle

= 80:1

**SABER®** Ratio<sup>™</sup>

100:1

+

= **50:1** (or use half for 100:1)

**4 Litres** 

For larger SABER Professional package sizes, mix the indicated volume of oil per gallon of gas to achieve the mix ratios shown.

| volumo or on po                      | or gallorror s | gao to aoriiovo trio 1111/ | Cratioo onown. |
|--------------------------------------|----------------|----------------------------|----------------|
| MIX                                  | RATIO          | OIL                        | FUEL           |
| Conventional                         | 32:1           | 4.0 oz.                    | 1 U.S. GAL     |
| Conventional                         | 40:1           | 3.2 oz.                    | 1 U.S. GAL     |
| Conventional                         | 50:1           | 2.6 oz.                    | 1 U.S. GAL     |
| Conventional                         | 80:1           | 1.6 oz.                    | 1 U.S. GAL     |
| <b>SABER®</b> Ratio <sup>™</sup>     | 100:1          | 1.3 oz.                    | 1 U.S. GAL     |
| METRIC MIX (ml oil per 4 litres gas) |                |                            |                |
| Conventional                         | 32:1           | 125 ml                     | 4 Litres       |
| Conventional                         | 40:1           | 100 ml                     | 4 Litres       |
| Conventional                         | 50:1           | 80 ml                      | 4 Litres       |
| Conventional                         | 80:1           | 50 ml                      | 4 Litres       |