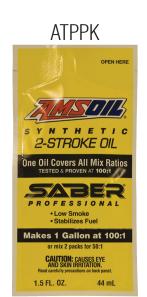

## AMSOIL SABER Professional is guaranteed for any mix ratio up to 100:1.

Use the appropriate SABER Professional package size with the indicated gas can to achieve the mix ratio shown.

+ 1 GAL. = 100:1

**1.5-oz. Pillow Pack** 