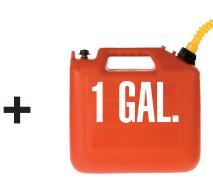

## AMSOIL SABER Professional is guaranteed for any mix ratio up to 100:1.

Use the appropriate SABER Professional package size with the indicated gas can to achieve the mix ratio shown.

+ 1 GAL. = 100:1

**1.5-oz. Pillow Pack** 