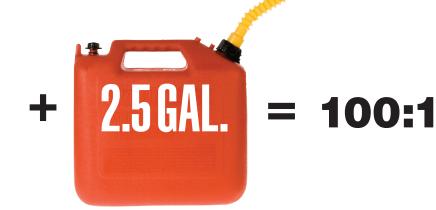

## AMSOIL SABER Professional is guaranteed for any mix ratio up to 100:1.

Use the appropriate SABER Professional package size with the indicated gas can to achieve the mix ratio shown.

+ 1 GAL. = 100:1

**1.5-oz. Pillow Pack** 